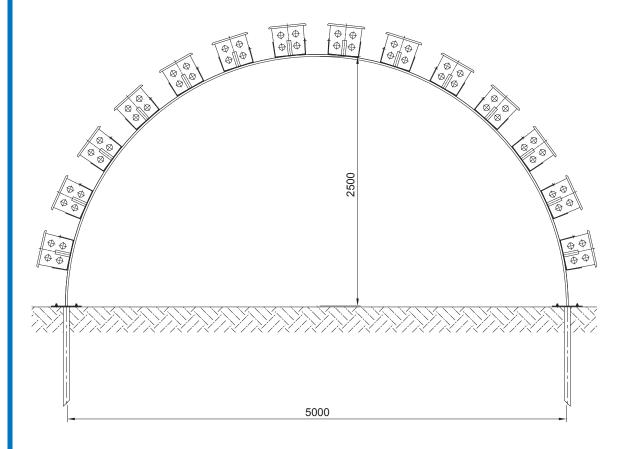

## Cube plant pot, arc

All measures are in mm.

The arc with Cube plant pots is an elegant solution for parks, squares and along the way. The arc is manufactured in galvanized steel and is as standard available in two sizes with accordingly 8 or 14 plant pots. The arc has an integrated watering system.

| Туре                       | Width<br>mm | Height<br>mm | Number of plant pots |
|----------------------------|-------------|--------------|----------------------|
| Cube Plant pot, arc, small | 3.000       | 1.500        | 8                    |
| Cube Plant pot, arc, large | 5.000       | 2.500        | 14                   |

The drawing illustrates the large arc with plant pots