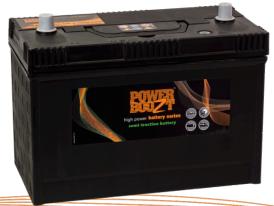

high power battery series semi-traction battery PB.620.102

## **TECHNICAL INFORMATION**

| Voltage in volts      | 12   | MOUNT           | B00  |
|-----------------------|------|-----------------|------|
| Battery capacity [Ah] | 120  | CIRCUIT DIAGRAM | 9    |
| Cold start EN [A]CCA  | 1000 | POLE            | 1    |
| Length [mm]           | 330  | BIN             | GR31 |
| Width [mm]            | 171  | WEIGHT (FILLED) | 33,6 |
| Height [mm]           | 242  |                 |      |

Patented corrosion-resistant positive grid for reliable starting power, fast charging, and long lifespan. Meets original equipment specifications as a compatible spare part. Maintenance-free and with high starting power. Up to 18 months of service life. Produced in the EU to German design. Fully recyclable.