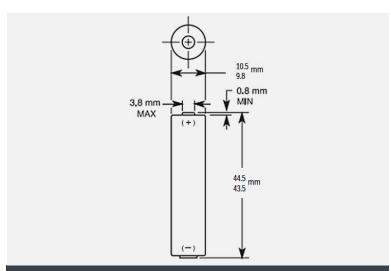

# ALKALINE-MANGANESE DIOXIDE BATTERY

Size: AAA (LR03) PX2400

Dimensions shown are IEC standards

#### PHYSICAL CHARACTERISTICS

Typical weight 11.3 g (0.4 oz)

Typical volume
 3.5 cm³ (0.2 in³)

Terminals Flat