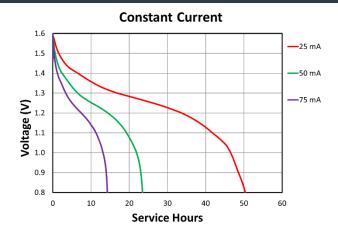

PROFESSIONAL BATTERIES
Procell Professional batteries
Berkshire Corporate Park
Phone: 1-800-544-5454 (Toll-free)
www.procell.com

Delivered capacity is dependent on the applied load, operating temperature and cut-off voltage. Please refer to the charts and discharge data shown for examples of the energy/service life that the battery will provide for various load conditions.

This data is subject to change. Performance information is typical. Contact Duracell for the latest information.

# TYPICAL PERFORMANCE

**Typical Internal Resistance** 