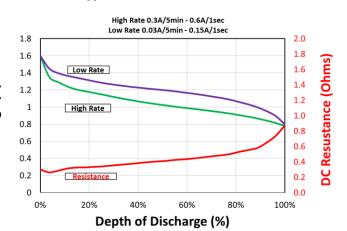

Typical volume
 3.5 cm³ (0.2 in³)

Terminals Flat

## **OPERATING & STORAGE CONDITIONS**

Operating temperature range

-20°C to 54°C (-4°F to 130°F)

 Recommended Storage (storage area should be clean, cool, dry and ventilated)

5°C to 30°C (41°F to 86° F)

**PROCELL®** 

PROFESSIONAL BATTERIES
Procell Professional batteries
Berkshire Corporate Park
Phone: 1-800-544-5454 (Toll-free)
www.procell.com

Delivered capacity is dependent on the applied load, operating temperature and cut-off voltage. Please refer to the charts and discharge data shown for examples of the energy/service life that the battery will provide for various load conditions.

This data is subject to change. Performance information is typical. Contact Duracell for the latest information.



# TYPICAL PERFORMANCE













**Typical Internal Resistance** 

# **PROCELL®**

PROFESSIONAL BATTERIES
Procell Professional batteries
Berkshire Corporate Park
Phone: 1-800-544-5454 (Toll-free)
www.procell.com

Delivered capacity is dependent on the applied load, operating temperature and cut-off voltage. Please refer to the charts and discharge data shown for examples of the energy/service life that the battery will provide for various load conditions.

This data is subject to change. Performance information is typical. Contact Duracell for the latest information.