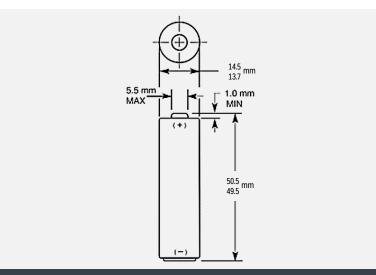

### ALKALINE-MANGANESE DIOXIDE BATTERY

Size: AA (LR6) PX1500

Dimensions shown are IEC standards

#### PHYSICAL CHARACTERISTICS

Typical weight 24.3 g (0.9 oz)

Typical volume
 8.4 cm³ (0.5 in³)

Terminals