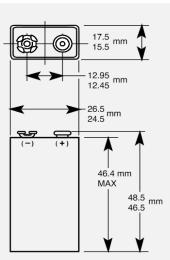

### Dimensions shown are IEC standards

## PHYSICAL CHARACTERISTICS

| • | Typical weight | 48.5 g (1.6 oz)                             |
|---|----------------|---------------------------------------------|
| • | Typical volume | 22.8 cm <sup>3</sup> (1.4 in <sup>3</sup> ) |
| • | Terminals      | Miniature snap                              |